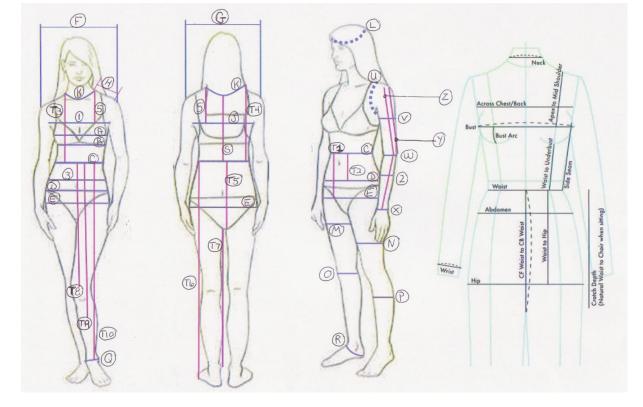

| Date:                                                                                                                                                                                     |
|-------------------------------------------------------------------------------------------------------------------------------------------------------------------------------------------|
| Phone #:                                                                                                                                                                                  |
|                                                                                                                                                                                           |
| Date Due:                                                                                                                                                                                 |
| T. 7. Inseam:  8. Waist to Knee:  9. Wait to Calf:  10. Waist to Ankle:  U. Armhole:  V. Bicep:  W. Elbow:  X. Wrist:  Y. Elbow to shoulder:  Z. Sleeve length:  2. Forearm:  3. Abdomen: |
| Shoe Size:                                                                                                                                                                                |
|                                                                                                                                                                                           |

needed.

4. Back Body Length:\_\_\_\_\_

5. Crotch Depth: \_\_\_\_\_

6. Outseam:\_\_\_\_\_

 $\frac{chibibubblescosplaycreations@gmail.com}{www.chibibubbles.com}$ 

| _         | D + 0 C :            |                                                                                           |
|-----------|----------------------|-------------------------------------------------------------------------------------------|
|           | Bust & Cup size      | Measure around the largest part of the chest/bust- keeping tape parallel to the floor     |
| В         | Underbust            | Measure around the ribcage just under the bust.                                           |
|           | M/oist               | Measure around the smallest point between your bust and hips-point not always over        |
| С         | Waist                | bellybutton.                                                                              |
|           | Mid Him              | Measure around the mid point between your hip and waist measurement. (Usually where       |
| D         | Mid Hip              | modern pant styles sit on the body.)                                                      |
| E         | Hip                  | Measure around the largest part of your hips- making sure to measure over the buttocks.   |
|           |                      | Locate shoulder points (like on a sleeveless garment) and measure shoulder point to       |
| F         | Front Cross shoulder | shoulder point across the front.                                                          |
|           |                      | Locate shoulder points (like on a sleeveless garment) and measure shoulder point to       |
| G         | Back Cross Shoulder  | shoulder point across the back.                                                           |
| Н         | Shoulder             | Measure from high shoulder point to shoulder point.                                       |
| I         | Cross front          | Aprrox 5" down from High Shoulder Point measure across front/chest.                       |
| J         | Cross Back           | Measure across the back- same level as Cross front- over the shoulder blades.             |
|           |                      | Measure around neck base. Do not measure too high. Tape should touch center neck back,    |
| K         | Neck                 | front neck hollow, and High shoulder points on both sides.                                |
| L         | Head                 | Measure circumference of the head as with a hat- above the ears across the forehead.      |
| М         | Top of thigh         | Measure at the very top of the thigh parallel to the crotch.                              |
| N         | Thigh                | Measure around the widest part of your thigh below high thigh                             |
|           | Knee                 | Measure around the knee                                                                   |
| Р         | Calf                 | Measure around the widest part of your calf                                               |
| Q         | Ankle                | Measure around the ankle bone                                                             |
| R         | Foot Circumference   | Measure at a 45 degree angle around the heel and widest part of your foot                 |
|           | Nape to Waist        | Measure from nape (center base of neck) to waistline                                      |
|           | Hip length           | Measure along your side from waistline to hip                                             |
| T2        | Mid Hip length       | Measure along your side from waistline to mid hip                                         |
| T3        | Front Body length    | Measure from your high shoulder point over your bust to your waistline in the front       |
| T4        | Back body length     | Measure from your high shoulder point to your waistline on your back                      |
|           |                      | From a sitting position with legs at a right angle- Measure along the side from your      |
|           | Crotch depth         | waistline to flat on the top of the seat. Make sure seat is hard not a soft cushion.      |
| T6        | Outseam              | Measure from your waistline to the floor along the outside of your leg/outside            |
| T7        | Inseam               | Measure from your crotch to the floor on the inside of your leg                           |
| $\vdash$  | Waist to knee        | Measure along the side of your body from waistline to knee                                |
| _         | Waist to calf        | Measure along the side of your body from waistline to calf                                |
|           | Waist to ankle       | Measure along the side of your body from waistline to ankle                               |
| U         | Armhole              | Measure the circumference of your armhole. Make sure to pass over your shoulder point     |
| V         | Bicep                | Measure around the circumference of your bicep with your arm bent at a 90 degree angle    |
|           | Elbow                | With are slightly bent measure around the circumference of your elbow                     |
| Х         | Wrist                | Measure around the wrist bone                                                             |
| Υ         | Elbow to shoulder    | Measure from shoulder point to elbow peak/back elbow point                                |
| Z         | Sleeve length        | Measure from shoulder point towards back elbow point to wrist- with arm slightly bent.    |
| 2         | Forearm              | Measure around the widest part of your forearm                                            |
|           |                      | Measure around your abdomen- usually where your bellybutton is- make sure tape is         |
| 3         | Abdomen              | parallel to the floor                                                                     |
| _         | <del></del> -        |                                                                                           |
| On S      | pecialty form:       |                                                                                           |
| -         | Seam:                | Measure from under the arm to the waist along your side                                   |
|           | ter Front to Center  | Place the end of the measuring tape at your center front waistline- Pass the tape between |
|           | waist:               | your legs measuring to center back waistline                                              |
|           |                      | Measure from roughly the middle point of your shoulder to your apex (usually your         |
| Ape       | x to Mid Shoulder:   | nipple)                                                                                   |
|           |                      | Measure from apex/nipple point to where your bust meets your rib cage- Make sure tape     |
| Bust Arc: |                      | stays formed to the curve of your bust                                                    |
|           | st to Underbust:     | Measure from your waist to the point that your bust connects to your ribcage.             |
|           |                      | , , , , , , , , , , , , , , , , , , , ,                                                   |
|           |                      | To help with measurements use elastic or string to tie around your natural waist and hip  |
|           |                      | circumference for ease in finding the points for later measurements. Get a Friend to help |
|           | Notes:               | you if possible.                                                                          |
|           |                      | Wear fitted clothing or just underwear when taking the measurements.                      |
|           |                      | *High shoulder Point= The point where shoulder and neck connect.                          |
|           |                      |                                                                                           |